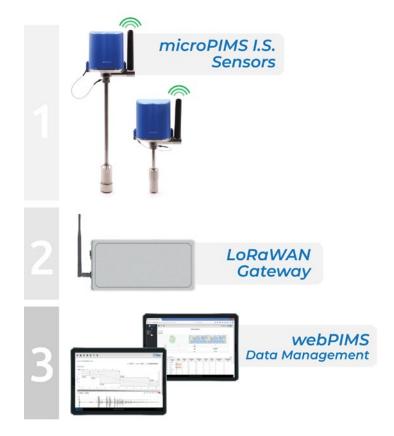

## New microPIMS<sup>®</sup> Intrinsically safe

After several generations of product development, hundreds of successful field installations monitoring thousands of TMLs around the world, SNI launches a new product which is the culmination of all prior developments and field experiences: The microPIMS Intrinsically Safe. View or download the 4-page data sheet and watch a brief introductory video to see all features and benefits of this unique little product that solves big challenges in the power and process industries.