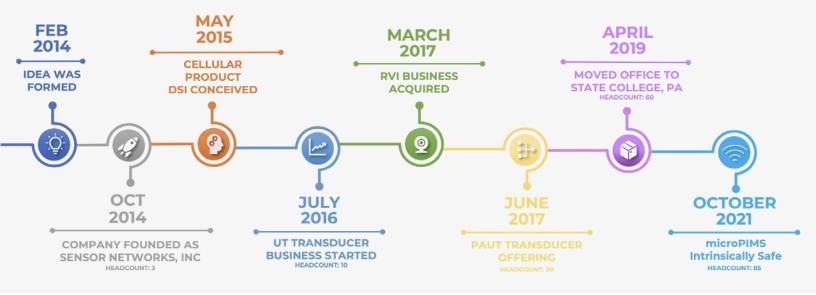

## Sensor Networks 7th Anniversary!

On Octover 1st, 2014, SNI opened its doors for the first time with 3 employee, a small office in Boalsburg, PA and a dream to build a better mousetrap. The past 7 years have seen remarkable changes, growth, and development that combined some hard work with a little good luck. Today, we have over 85 employees in 10 locations, three major product lines, and hundreds of satisfied customers.

Installed UT Sensors for corrosion & erosion monitoring was the original focus for which we now have 5 issued US patents and a few more pending. UT Transducers got added as a major product line extension in the summer of 2016 where we invested heavily in vertical integration and offer both custom probes via applications engineering and now a 60-page catalog of standard transducers and wedges. Remote Visual Inspection (RVI) came to us in the spring of 2017 through the acquisition of Prevision Systems, LLC. We have since invested in two new RVI product line enhancements with high-def video retrieval tooling and PTZ inspection cameras.